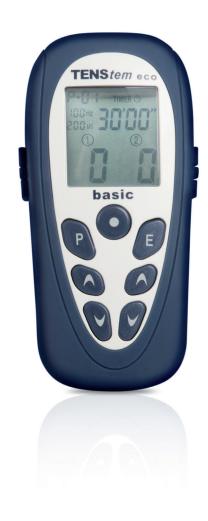

# TENStem eco basic

## PAIN MANAGEMENT IN HOME TREATMENT

The TENStem eco basic is the most popular TENS unit in the schwa-medico range for price sensitive markets. The great diversity of programs offers an easy selection of the treatment parameters. The TENStem eco basic includes 12 pre-set programs such as burst, frequency modulation, muscle stimulation, dynamic stimulation, HAN stimulation.

## **4 FREE PROGRAMS**

The TENStem eco basic also offers 4 free programs for own settings. The latest program P16 now offers the possibility of stimulating with monophasie current. P16 is suitable for iontophoresis treatment. TENStem eco basic is ideal for home treatment pain management. It is a valuable TENS unit which offers many features at a very reasonable price.